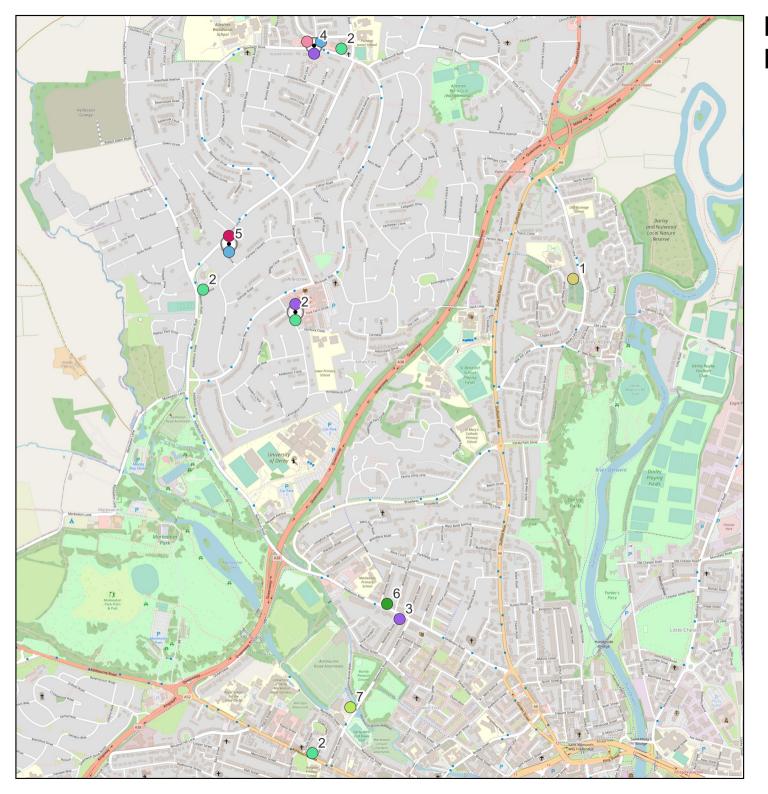

## Recycling Map -North West Derby

## Legend

- 1. St Matthew's Church (Church Lane, Darley Abbey)
- Refills on the Road (plastic free refills, van visits 9:30-11:30 on fourth saturday of the month)

2. Co-op (Blenheim Drive, Kedlestone Road, Park Farm and Ashbourne Road)

- Batteries
- Soft plastics
- 3. Sainsbury Local (Kedleston Road)
- Batteries
- 4. Tesco Express (Blenhem Parade)
- Batteries
- Clothing Bank
- Shoe Bank
- 5. St Nicholas Church (2 Lawn Avenue)
- Clothing Bank
- Toy Bank

6. Kedleston Dental Care (122 Kedlestone Road)

- Toothbrushes / Toothpaste Tubes
- 7. West End Community Centre (Mackworth Road)
  - Repair Cafe (13:00-16:00 on first saturday of the month)

## Map produced by Allestree Churches Eco Group

Allestree Churhces Eco Group is a volunatary group and this map has been produced to the best of our knowledge and from publicly available information. Therefore inaccuracies may exist.